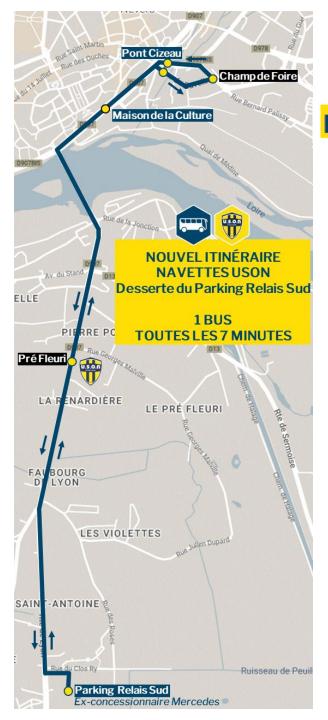

### **NAVETTES GRATUITES AVANT MATCH**

| Direction > Pré Fleuri (stade) | Premier<br>départ |            | Dernier<br>départ |
|--------------------------------|-------------------|------------|-------------------|
| Champ de Foire                 | 17:36             | 1 bus      | 18:51             |
| Pont Cizeau                    | 17:37             | toutes les | 18:52             |
| Maison de la Culture           | 17:43             | 7 minutes  | 18:55             |
| Pré Fleuri                     | 17:46             |            | 19:00             |
| Parking Relais Sud             | 18:19             |            |                   |

Dépose à l'arrêt de bus Pré Fleuri sur le Faubourg de Lyon, au niveau de l'entrée A du stade

# **NAVETTES GRATUITES APRÈS MATCH**

| Premier | 1 bus                      | Dernier                    |
|---------|----------------------------|----------------------------|
| depart  |                            | départ                     |
| 20.55   |                            | 21:29                      |
| 20.55   | 7                          | 21.23                      |
|         | Premier<br>départ<br>20:55 | départ 1 bus<br>toutes les |

Prise en charge à l'abribus « Pré Fleuri » sur le faubourg de Lyon, au niveau de l'entrée A du stade

| Direction          | Premier | 1 bus      | Dernier |
|--------------------|---------|------------|---------|
| Parking Relais Sud | départ  | toutes les | départ  |
|                    | 20:54   | 7 minutes  | 21:40   |

Prise en charge au poteau Taneo « Pré Fleuri » : au niveau de l'entrée A du stade, traverser le faubourg de Lyon pour rejoindre le trottoir opposé au stade